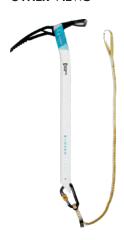

# **BUNGEE SINGLE**

Lightweight tether for attaching ice tools to the harness.

### **DESCRIPTION**

Suitable for glacier walking and mountaineering.

Elastic webbing is short enough for tangle-free handling and may be stretched for maximum reach.

WARNING! This equipment is not PPE (personal protective equipment) and shall not be used as a part of fall arrest system. Do not use as a fall absorber! Do not use as a belay stance lanyard!

be attached to the tool's spike

extended from 85 up to 145 cm (incl. carabiner) and so allows

prevents the loss or fall of an ice axe

### **FEATURES**

85-145 cm

strength 300 kg

12 mm

unique number

warranty