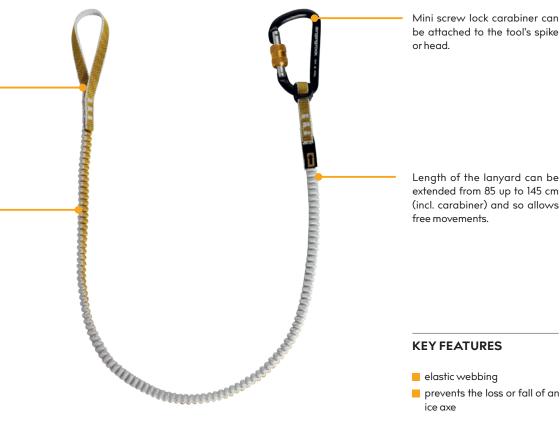

be attached to the tool's spike

extended from 85 up to 145 cm (incl. carabiner) and so allows

prevents the loss or fall of an ice axe

### **FEATURES**

85-145 cm

strength 300 kg

12 mm

unique number

warranty