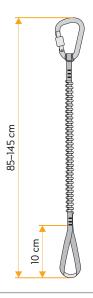

be attached to the tool's spike

extended from 85 up to 145 cm (incl. carabiner) and so allows

prevents the loss or fall of an ice axe

### **FEATURES**

85-145 cm

strength 300 kg

12 mm

unique number

warranty