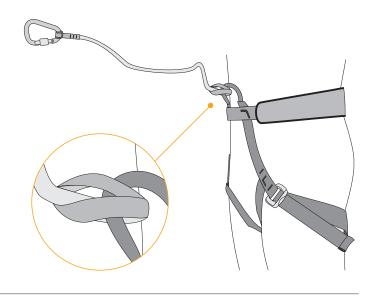

# **BUNGEE SINGLE**

Lightweight tether for attaching ice tools to the harness.

### **DESCRIPTION**

Suitable for glacier walking and mountaineering.

Elastic webbing is short enough for tangle-free handling and may be stretched for maximum reach.

WARNING! This equipment is not PPE (personal protective equipment) and shall not be used as a part of fall arrest system. Do not use as a fall absorber! Do not use as a belay stance lanyard!