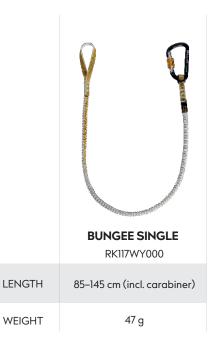

# **DESCRIPTION**

Suitable for ice climbing, mix climbing and steep couloirs.

Length of the lanyards can be extended from 80 up to 135 cm (incl. carabiners) and so allows free movements.

**WARNING!** This equipment is not PPE (personal protective equipment) and shall not be used as a part of fall arrest system. Do not use as a fall absorber! Do not use as a belay stance lanyard!

# **FEATURES**

80–135 cm

strength 300 kg

12 mm

90

unique number

e warranty