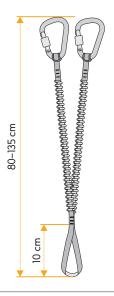

# **DESCRIPTION**

Suitable for ice climbing, mix climbing and steep couloirs.

Length of the lanyards can be extended from 80 up to 135 cm (incl. carabiners) and so allows free movements.

**WARNING!** This equipment is not PPE (personal protective equipment) and shall not be used as a part of fall arrest system. Do not use as a fall absorber! Do not use as a belay stance lanyard!

# **FEATURES**

80–135 cm

strength 300 kg

12 mm

90

unique number

e warranty