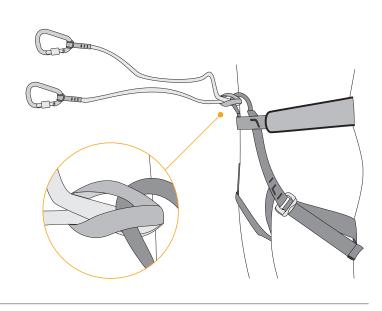

# BUNGEE

Lightweight tether for leashless climbing, attaches ice tools to the harness.

# **DESCRIPTION**

Suitable for ice climbing, mix climbing and steep couloirs.

Length of the lanyards can be extended from 80 up to 135 cm (incl. carabiners) and so allows free movements.

**WARNING!** This equipment is not PPE (personal protective equipment) and shall not be used as a part of fall arrest system. Do not use as a fall absorber! Do not use as a belay stance lanyard!