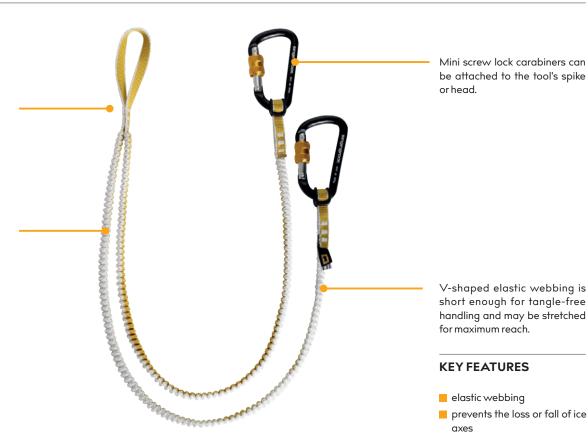

# BUNGEE

Lightweight tether for leashless climbing, attaches ice tools to the harness.

# **DESCRIPTION**

Suitable for ice climbing, mix climbing and steep couloirs.

Length of the lanyards can be extended from 80 up to 135 cm (incl. carabiners) and so allows free movements.

**WARNING!** This equipment is not PPE (personal protective equipment) and shall not be used as a part of fall arrest system. Do not use as a fall absorber! Do not use as a belay stance lanyard!