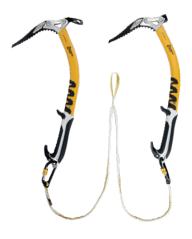

# BUNGEE

Lightweight tether for leashless climbing, attaches ice tools to the harness.