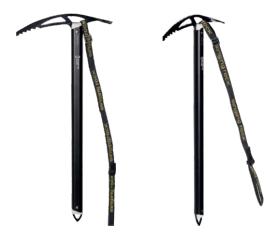

Light ice axe designed for glacier tours and easy snow ascents in the mountains.

## **DESCRIPTION**

Ice axe head ergonomically shaped especially for holding when walking. Holes in the head are big enough for attaching a carabiner.

Pick is made of durable chromoly steel and it easily penetrates even hard snow or alpine ice.

Three different lengths.

Hole in the spike is big enough for attaching a carabiner

Adze is designed for easy cutting of steps or snow platforms.

Classic straight shaft is made of high-quality 7075-class aluminium alloy.

Leash FIX included.

KEY FEATURES

pick of chromoly steel
three different lengths