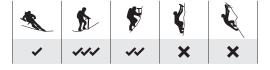

he mountains.

## **DESCRIPTION**

Ice axe head ergonomically shaped especially for holding when walking. Holes in the head are big enough for attaching a carabiner.

Pick is made of durable chromoly steel and it easily penetrates even hard snow or alpine ice.

Three different lengths.

Hole in the spike is big enough for attaching a carabiner

Adze is designed for easy cutting of steps or snow platforms.

Classic straight shaft is made of high-quality 7075-class aluminium alloy.

Leash FIX included.

KEY FEATURES

pick of chromoly steel
three different lengths

# **C** € 1019

EN 13089+A1 Shaft type 1 (B)

### **FEATURES**



58 cm 65 cm 72 cm



455 g 480 g 505 g



warranty

#### **MATERIALS**



- **50** % CrMo steel
- **40** % AL alloy
- **9**% plastic
- 1% stainless steel

#### USE





#### **MAINTENANCE**

Lifetime of this product is not strictly limited by the manufacturer. Depending on the condition of the product and its history it may be necessary to retire it immediately (e.g. visible signs of damage). Lifetime of this product can be influenced by various factors such as: frequent or improper use; usage environment (humidity, freezing, ice); wear; corrosion; serious stress with relative deformation; exposure to heat sources; improper storage; etc.







beware of salt



beware of UV



beware of no grinding chemicals



read instructions

#### **OTHER VIEWS**



#### **RELATED PRODUCTS**



BUNGEE SINGLE RK117WY000



FIX PLUS RKIIIBY001



**GRIP STICKER** RK114BB000