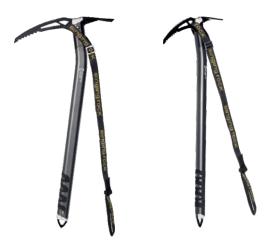

## **WIZARD**

Light ice axe designed for traditional alpine mountaineering.

#### **DESCRIPTION**

Ice axe head is ergonomically shaped and makes self-arrest maneuvre easier. Holes in the head are big enough for attaching a carabiner.

Pick is made of durable chromoly steel and it easily penetrates even hard snow or alpine ice.

Three different lengths.

Shaft is made of high-quality 7075-class aluminium alloy, the bottom part includes an anti-slip grip.

Hole in the spike is big enough for attaching a carabiner.

#### **FEATURES**

55 cm 62 cm 69 cm

445 g 470 g 495 g

warranty