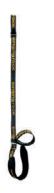

## **WIZARD**

Light ice axe designed for traditional alpine mountaineering.

#### **DESCRIPTION**

Ice axe head is ergonomically shaped and makes self-arrest maneuvre easier. Holes in the head are big enough for attaching a carabiner.

Pick is made of durable chromoly steel and it easily penetrates even hard snow or alpine ice.

Three different lengths.

Shaft is made of high-quality 7075-class aluminium alloy, the bottom part includes an anti-slip grip.

Hole in the spike is big enough for attaching a carabiner.