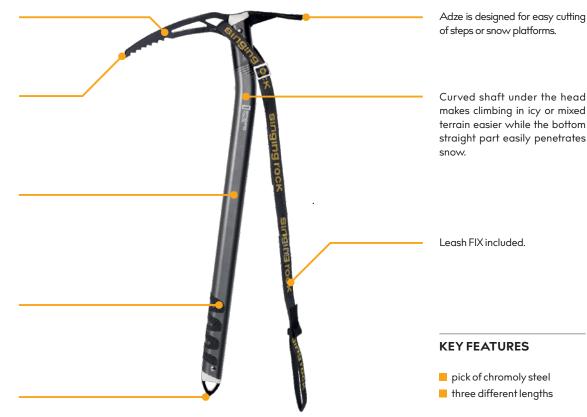

#### **DESCRIPTION**

Ice axe head is ergonomically shaped and makes self-arrest maneuvre easier. Holes in the head are big enough for attaching a carabiner.

Pick is made of durable chromoly steel and it easily penetrates even hard snow or alpine ice.

Three different lengths.

Shaft is made of high-quality 7075-class aluminium alloy, the bottom part includes an anti-slip grip.

Hole in the spike is big enough for attaching a carabiner.