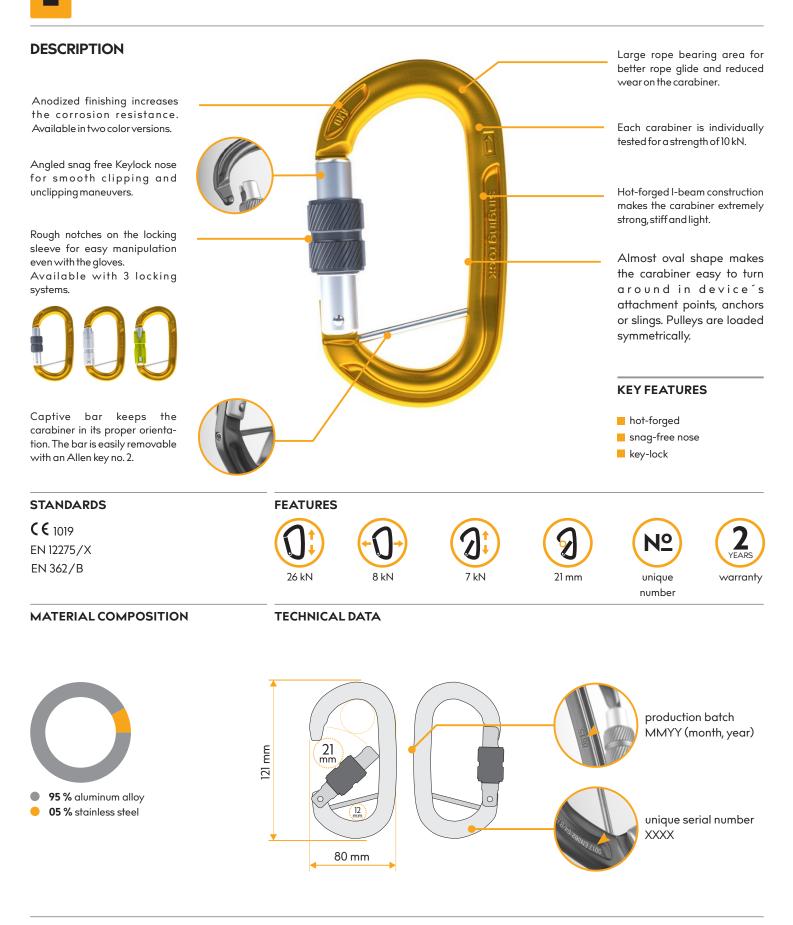

${\it Hot-forged}\ {\it light}\ alloy\ oval\ carabiner\ with\ removable\ captive\ bar.$ 